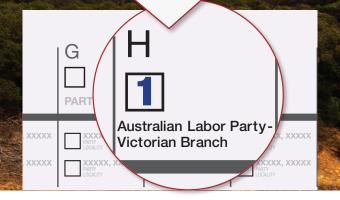

## LARGE BALLOT PAPER: Just put Number 1 in Box "H" for

the **Australian Labor Party**.

OR

Vote below the line by clearly numbering at least 5 boxes starting with the ALP candidates.